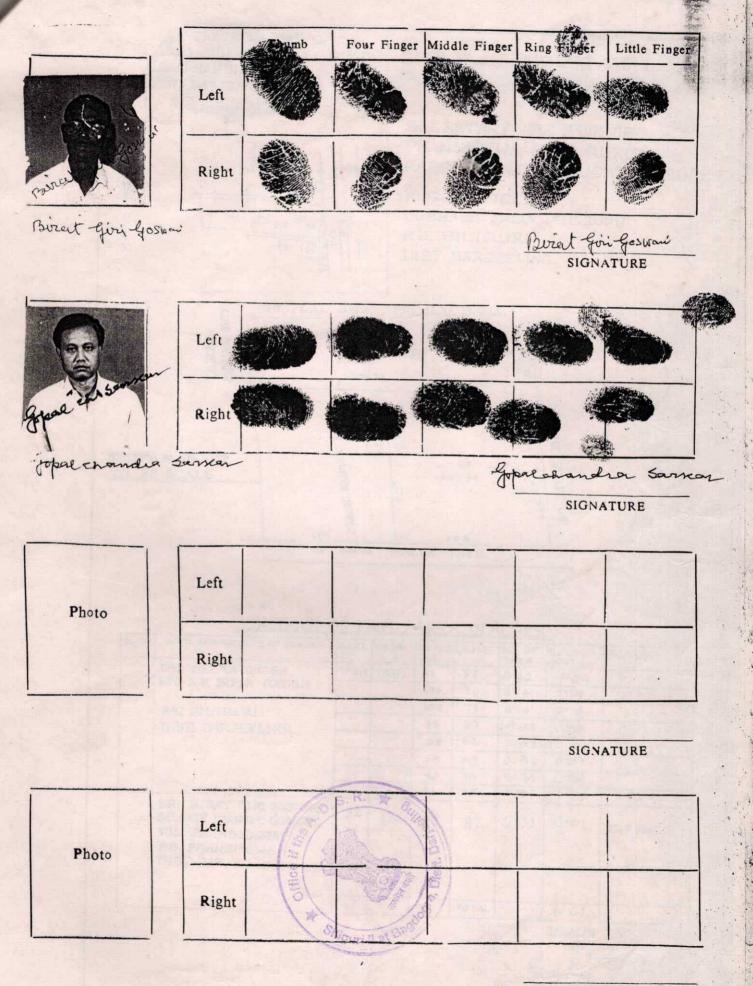

IN WITNESS WHEREOF the Vendor hereby put her hand on this the day, month and year first above written.

Another separate sheet is being used for the purpose of finger prints and photos of the Purchaser & Seller.

#### WITNESSESS:

2.

3/ 92 5021 1. Popy conver anzy 2 or a Py er NILLANTICS

Biret firs forwer Of Phansidecre

Drafted by me & typed in my office.

Anulya Das. Advocate/ Stiguri

Enrollment No. WB/74/97