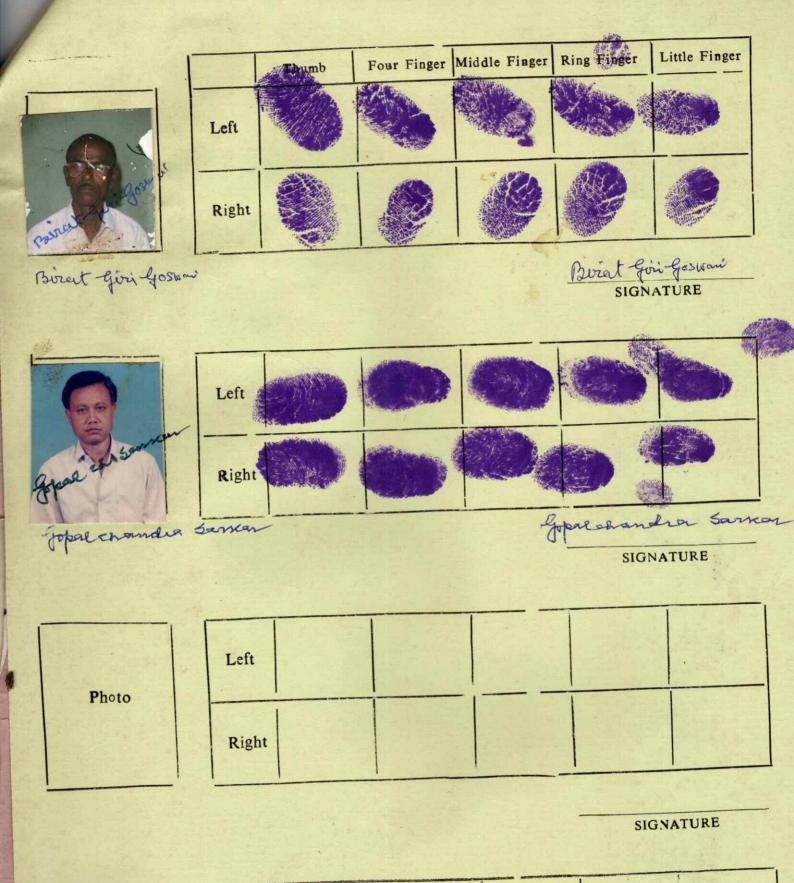

IN WITNESS WHEREOF the Vendor hereby put her hand on this the day, month and year first above written.

Another separate sheet is being used for the purpose of finger prints and photos of the Purchaser & Seller.

#### WITNESSESS:

2.

3/ 92 5021 1. Popy conver anzy 2 or a Py er NILLANTICS

Biret firs forwer Of Phansidecre

Drafted by me & typed in my office.

Anulya Das. Advocate/ Stiguri

Enrollment No. WB/74/97

Another separate sheet is being used for the purpose of finger prints and photos of the Purchaser & Seller.

### WITNESSESS:

1. 51 2 5021 Porsy Consistent as sugar ZNAPYST 2) J / 4743251 Sive don 12 5413.1 cupin Tues 2.

Drafted by me & typed in my office.

Buriet giri gorman

Annha Dan. Advocate/Siliguri Enrollment No. W73/74/97