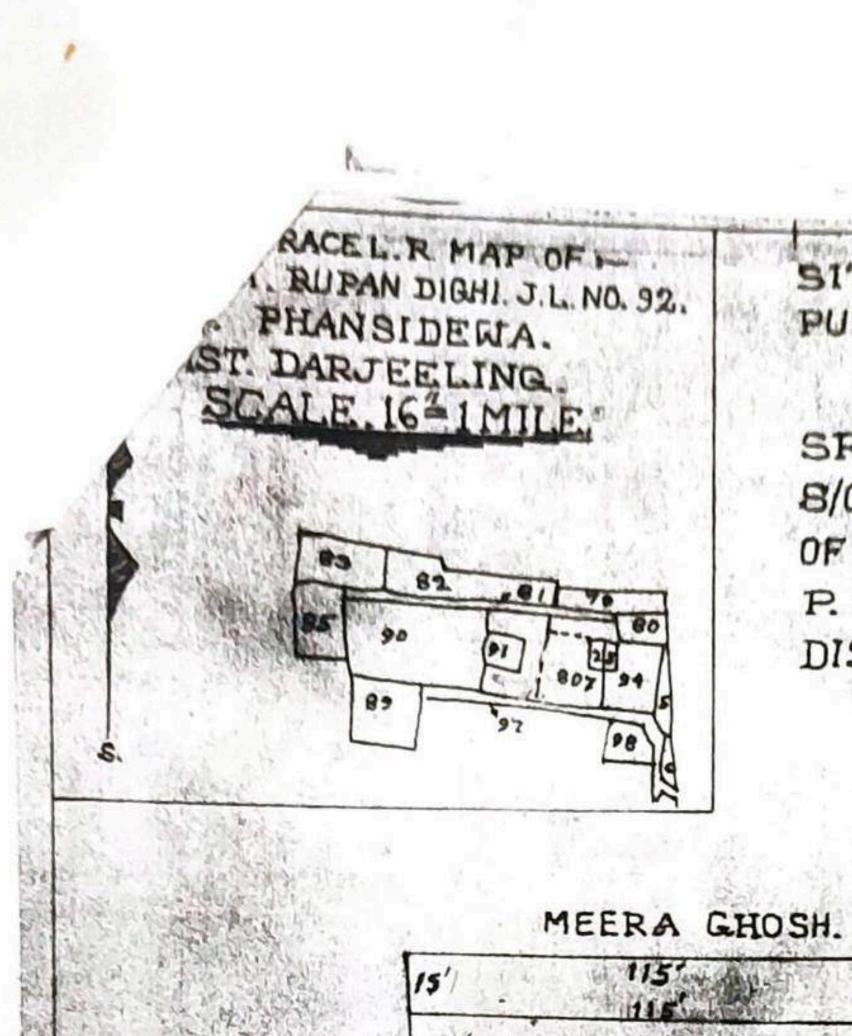

### SCHEDULE OF THE LAND

All that piece or parcel of Rayati Vacant land measuring 0.71 acres, situates within Mouza Rupan Dighi, J.L. No.92, within the jurisdiction of Police Station Phansidewa, Addl. District Sub-Registry Office Siliguri-II, at Bagdogra, Dist. Darjeeling, recorded in New (L.R.) Khatian No. 193/1 (one hundred ninety three by one), New Plot No.77 (Part) area measuring 0.04 acres, Plot No.78 area measuring 0.14 acres, Plot No.79 area measuring 0.14 acres, Plot No.80 area measuring 0.08 acres, Plot No.93 area measuring 0.02 acre, Plot No.94 area measuring 0.24 acre, Plot No.95 area measuring 0.05, total area measuring in 7 (seven) nos. plot 0.71 acres of land is hereby sold by the vendor by this Deed of Conveyance (Sale).

deera ghash

13

The said sold land is butted and bounded as follows:

On the North : Land of Motilal Saha & Ramlal Saha

On the South : 15'-0'' feet wide kutcha Road.

On the East : 30' feet wide drain.

On the West : Land of Tarani Mohan Ray & Ashok Nath The delineated plan/map annexed herewith forming part of these presents and the sold land is marked in Red demarcation in the said map.

# FINGER PRINT/PHOTO'S SPACE

Right

PART TRACE LR. MAP OF :-MOUZA, RUPANDIGHI, J.L. NO. 92. RS. PHANSIDEWA. DIST. DARJEELING. SCALE. 16-1 MILE.

SITE PLAN SHOWING THE LAND PURCHASED BY :-

SECRETARY, BE HAVE OF PHANSIDEWA KABI GURU RABINDRA NATH EDUCATION SOCIET

REGD. OFFICE. SUBHASH PALLY (SILIGURI) P.S. SILIGURI. DIST. DARJEELING.

PREMLAL SAHA.

IN ACRES

| SCHEDULE OF LAND. AREA INACKED |                                                                                                                                                                                                                                                                                                                                                                                                                                                                                                                                                                                                                                                                                                                                                                                                                                                                                                                                                                                                                                                                                                                                                                                                                                                                                                                                                                                                                                                                                                                                                                                                                                                                                                                                                                                                                                                                                    |                |                       |          |                   |       |               |                                                                                                                 |
|--------------------------------|------------------------------------------------------------------------------------------------------------------------------------------------------------------------------------------------------------------------------------------------------------------------------------------------------------------------------------------------------------------------------------------------------------------------------------------------------------------------------------------------------------------------------------------------------------------------------------------------------------------------------------------------------------------------------------------------------------------------------------------------------------------------------------------------------------------------------------------------------------------------------------------------------------------------------------------------------------------------------------------------------------------------------------------------------------------------------------------------------------------------------------------------------------------------------------------------------------------------------------------------------------------------------------------------------------------------------------------------------------------------------------------------------------------------------------------------------------------------------------------------------------------------------------------------------------------------------------------------------------------------------------------------------------------------------------------------------------------------------------------------------------------------------------------------------------------------------------------------------------------------------------|----------------|-----------------------|----------|-------------------|-------|---------------|-----------------------------------------------------------------------------------------------------------------|
| SL NO.                         |                                                                                                                                                                                                                                                                                                                                                                                                                                                                                                                                                                                                                                                                                                                                                                                                                                                                                                                                                                                                                                                                                                                                                                                                                                                                                                                                                                                                                                                                                                                                                                                                                                                                                                                                                                                                                                                                                    |                |                       | R.S.PLOT |                   | OUTOF | SOLD<br>AREA. | REMARK                                                                                                          |
| 1.1.1                          | autoru ····································                                                                                                                                                                                                                                                                                                                                                                                                                                                                                                                                                                                                                                                                                                                                                                                                                                                                                                                                                                                                                                                                                                                                                                                                                                                                                                                                                                                                                                                                                                                                                                                                                                                                                                                                                                                                                                        | 193/1          | 193/1                 | 47       | 77                | 0.22  | 0'04          | States and the second                                                                                           |
| To the                         | SMT. MEERA GHOSH.<br>W/O. SRI BIPIN GHOSH.                                                                                                                                                                                                                                                                                                                                                                                                                                                                                                                                                                                                                                                                                                                                                                                                                                                                                                                                                                                                                                                                                                                                                                                                                                                                                                                                                                                                                                                                                                                                                                                                                                                                                                                                                                                                                                         | 12             | TEL COL               | 604      | 78                | 0'14  | 0.14          | SELF VONDOR                                                                                                     |
|                                | W/U. SRI BITIN CONCEN                                                                                                                                                                                                                                                                                                                                                                                                                                                                                                                                                                                                                                                                                                                                                                                                                                                                                                                                                                                                                                                                                                                                                                                                                                                                                                                                                                                                                                                                                                                                                                                                                                                                                                                                                                                                                                                              |                |                       | 608      | 79                | 0-14  | 0.14          | A CONTRACT OF A DESCRIPTION                                                                                     |
|                                | RS. SILIGURI.                                                                                                                                                                                                                                                                                                                                                                                                                                                                                                                                                                                                                                                                                                                                                                                                                                                                                                                                                                                                                                                                                                                                                                                                                                                                                                                                                                                                                                                                                                                                                                                                                                                                                                                                                                                                                                                                      | and the second | The second second     | 48       | 80                | 0.08  | 0.08          |                                                                                                                 |
|                                | DIST. DARJEELING.                                                                                                                                                                                                                                                                                                                                                                                                                                                                                                                                                                                                                                                                                                                                                                                                                                                                                                                                                                                                                                                                                                                                                                                                                                                                                                                                                                                                                                                                                                                                                                                                                                                                                                                                                                                                                                                                  | -              | and the second second | 58       | 92                | 0.02  | 0.01          | A CARE AND A |
|                                |                                                                                                                                                                                                                                                                                                                                                                                                                                                                                                                                                                                                                                                                                                                                                                                                                                                                                                                                                                                                                                                                                                                                                                                                                                                                                                                                                                                                                                                                                                                                                                                                                                                                                                                                                                                                                                                                                    | -              | Search St             | 59       | 93                | 0.02  | 0.02          |                                                                                                                 |
|                                |                                                                                                                                                                                                                                                                                                                                                                                                                                                                                                                                                                                                                                                                                                                                                                                                                                                                                                                                                                                                                                                                                                                                                                                                                                                                                                                                                                                                                                                                                                                                                                                                                                                                                                                                                                                                                                                                                    | Cast St        | 01 1 1 2 3            | 60       | 94                | 0.24  | 0.24          |                                                                                                                 |
|                                | A State of the second sec | -              | 1 2 2                 | 61       | 95                | 0.05  | 0.02          | = 0'72 ACRES.                                                                                                   |
|                                | SRI BIRAT GIRI GOSWAMI.<br>S/O. LATE IMAN GIRI GOSWAMI.<br>VILL PHANSIDEWA.<br>P.S. PHANSIDEWA.<br>DIST. DARJEELING.                                                                                                                                                                                                                                                                                                                                                                                                                                                                                                                                                                                                                                                                                                                                                                                                                                                                                                                                                                                                                                                                                                                                                                                                                                                                                                                                                                                                                                                                                                                                                                                                                                                                                                                                                               | 92             | 126                   | 58       | 92.               | 0.01  | 0.01          | SELF VENDOR                                                                                                     |
|                                |                                                                                                                                                                                                                                                                                                                                                                                                                                                                                                                                                                                                                                                                                                                                                                                                                                                                                                                                                                                                                                                                                                                                                                                                                                                                                                                                                                                                                                                                                                                                                                                                                                                                                                                                                                                                                                                                                    | -              | -                     | -        | The second second |       | 0.01          |                                                                                                                 |