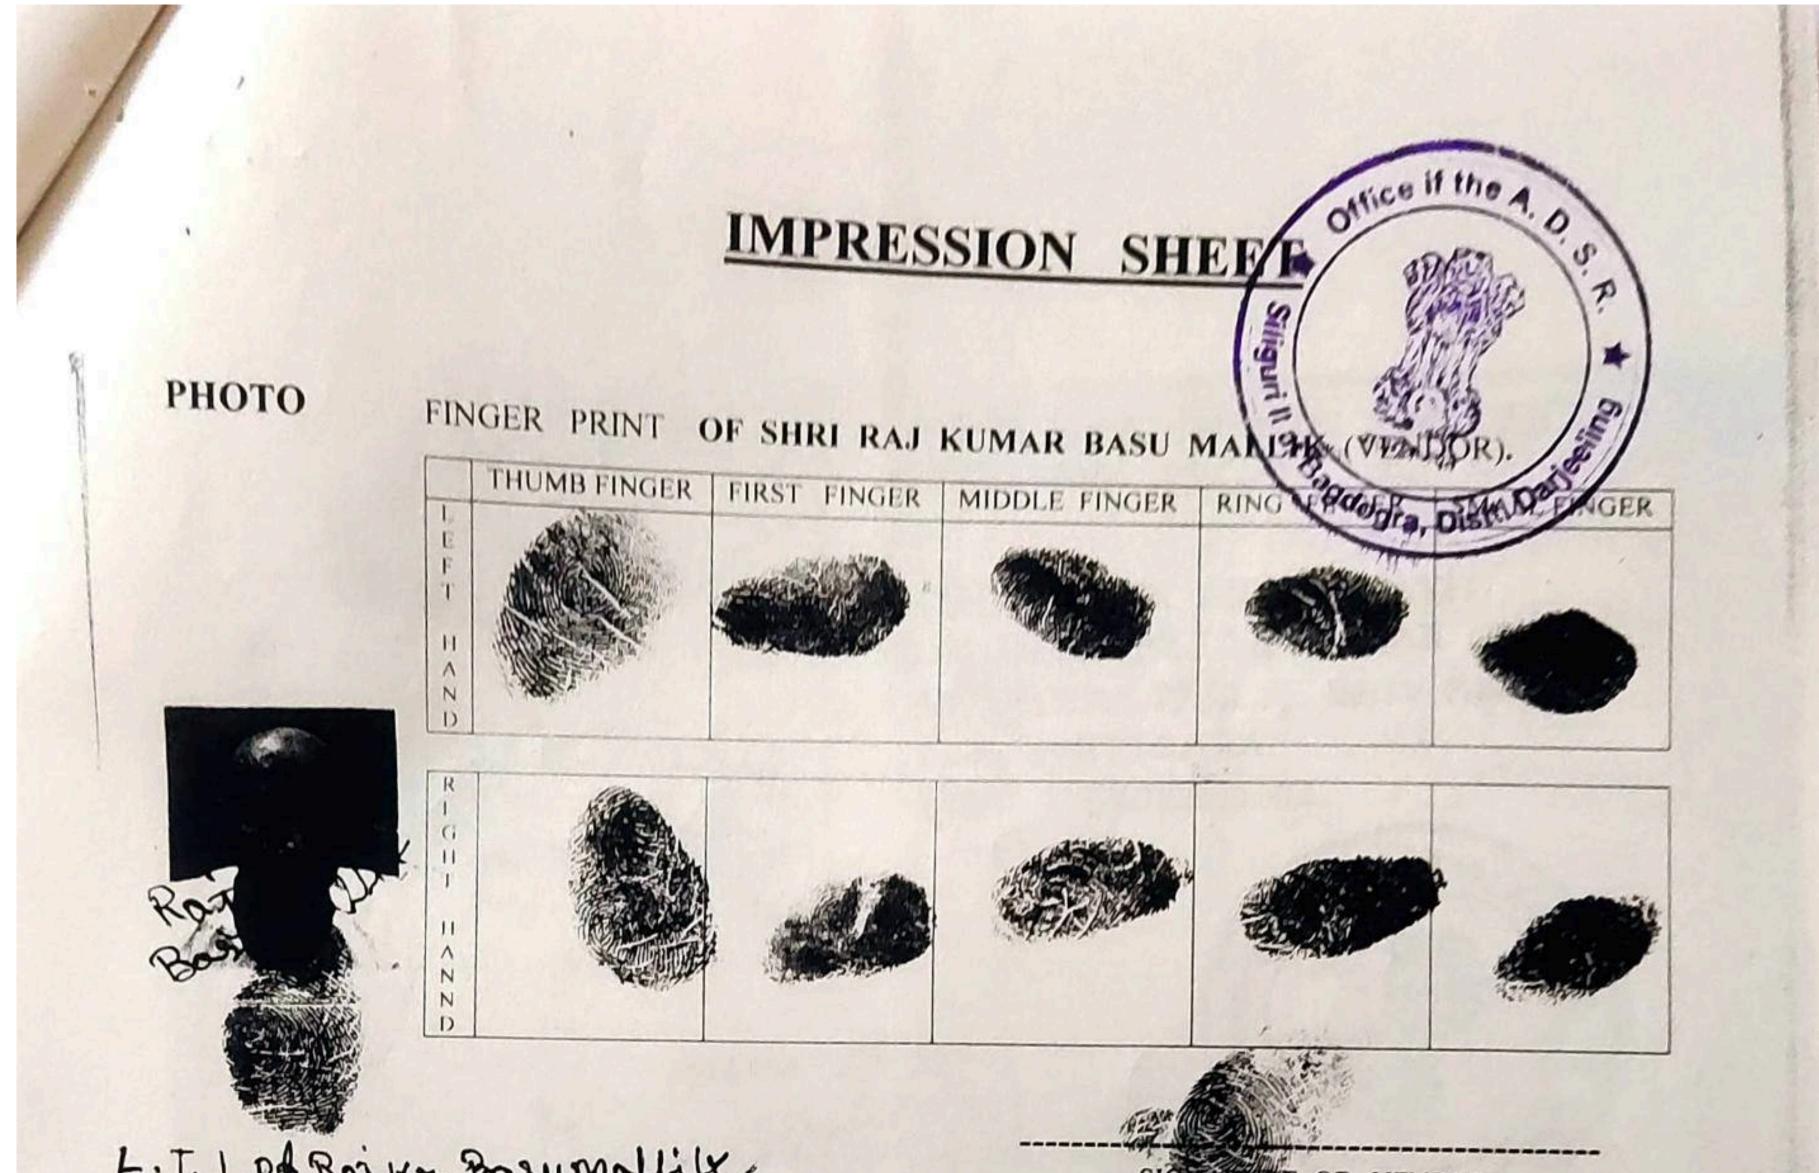

IN WITNESS WHEREOF the Vendor hereby put her hand on this the day, month and year first above written.

Another separate sheet is being used for the purpose of finger prints and photos of the Purchaser & Seller.

#### WITNESSESS:

2.

3/ 92 5021 1. Popy conver anzy 2 or a Py er NILLANTICS

Biret firs forwer Of Phansidecre

Drafted by me & typed in my office.

Anulya Das. Advocate/ Stiguri

Enrollment No. WB/74/97