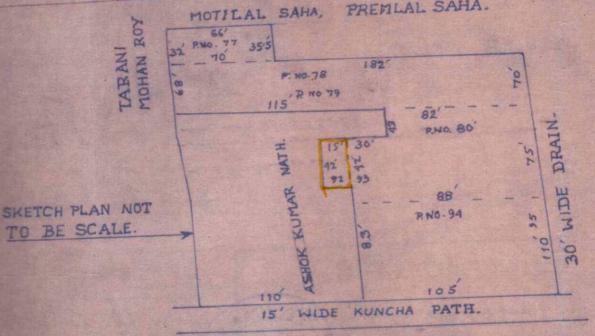

deera ghash

13

The said sold land is butted and bounded as follows:

On the North : Land of Motilal Saha & Ramlal Saha

On the South : 15'-0'' feet wide kutcha Road.

On the East : 30' feet wide drain.

On the West : Land of Tarani Mohan Ray & Ashok Nath The delineated plan/map annexed herewith forming part of these presents and the sold land is marked in Red demarcation in the said map.

7

sold land is butted and bounded The said as follows:

Land of Ashok Nath. On the North :

On the South : Land of Ashok Nath

On the East To-days purchased land of purchaser :

On the West : Land of Ashok Nath

The delineated plan/map annexed herewith forming part of these presents and the sold land is marked in Red demarcation in the said map.

IN WITNESS WHEREOF the Vendor hereby put her hand on this the day, month and year first above written.