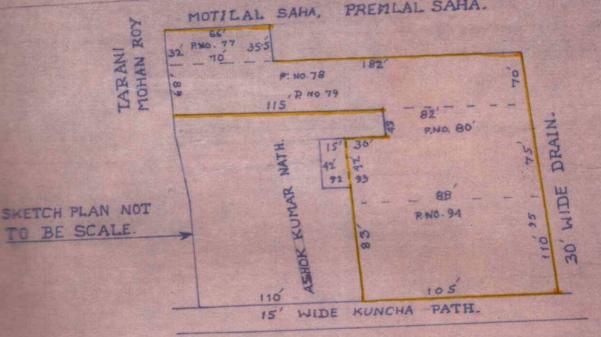

### SCHEDULE OF THE LAND

All that piece or parcel of Rayati Vacant land measuring 0.71 acres, situates within Mouza Rupan Dighi, J.L. No.92, within the jurisdiction of Police Station Phansidewa, Addl. District Sub-Registry Office Siliguri-II, at Bagdogra, Dist. Darjeeling, recorded in New (L.R.) Khatian No. 193/1 (one hundred ninety three by one), New Plot No.77 (Part) area measuring 0.04 acres, Plot No.78 area measuring 0.14 acres, Plot No.79 area measuring 0.14 acres, Plot No.80 area measuring 0.08 acres, Plot No.93 area measuring 0.02 acre, Plot No.94 area measuring 0.24 acre, Plot No.95 area measuring 0.05, total area measuring in 7 (seven) nos. plot 0.71 acres of land is hereby sold by the vendor by this Deed of Conveyance (Sale).

deera ghash

13

The said sold land is butted and bounded as follows:

On the North : Land of Motilal Saha & Ramlal Saha

On the South : 15'-0'' feet wide kutcha Road.

On the East : 30' feet wide drain.

On the West : Land of Tarani Mohan Ray & Ashok Nath The delineated plan/map annexed herewith forming part of these presents and the sold land is marked in Red demarcation in the said map.