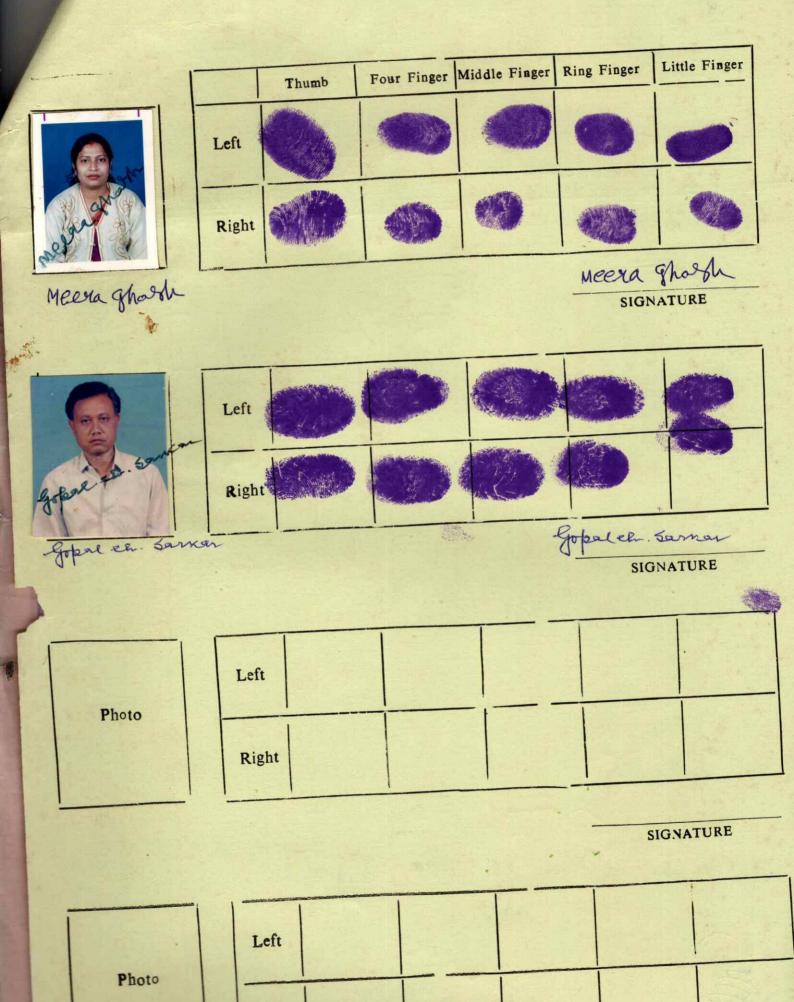

IN WITNESS WHEREOF the Vendor hereby put her hand on this the day, month and year first above written.

Another separate sheet is being used for the purpose of finger prints and photos of the Purchaser & Seller.

#### WITNESSESS:

2.

3/ 92 5021 1. Popy conver anzy 2 or a Py er NILLANTICS

Biret firs forwer Of Phansidecre

Drafted by me & typed in my office.

Anulya Das. Advocate/ Stiguri

Enrollment No. WB/74/97