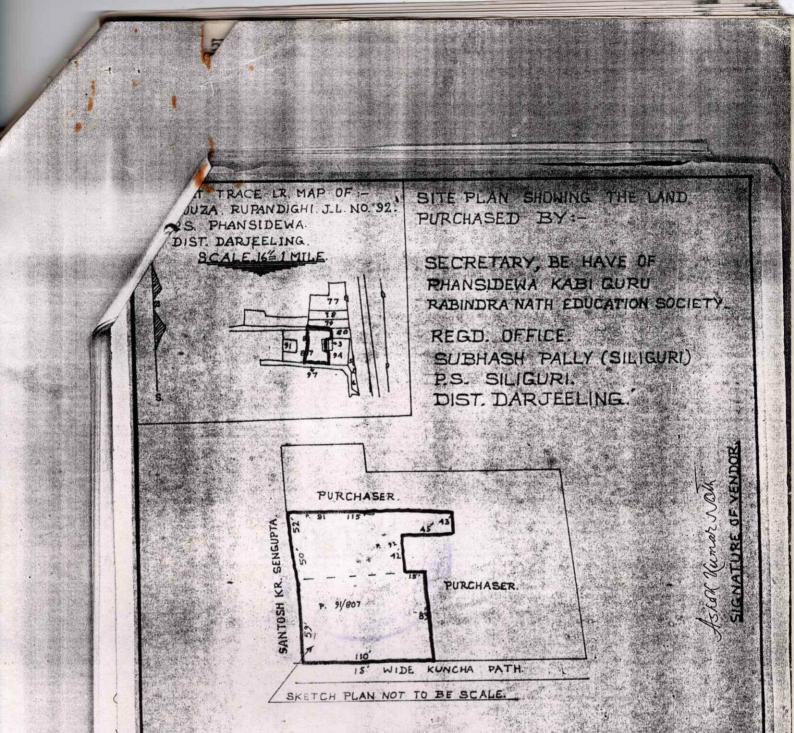

### SCHEDULE OF THE LAND

All that piece or parcel of Rayati Vacant land measuring 0.01 acre out of 4.06 acres, situates within Pargana Patharghata, Mouza Rupan Dighi, J.L. No.92, within the jurisdiction of Police Station Phansidewa, Addl. District Sub-Registry Office Siliguri-II, at Bagdogra, Dist. Darjeeling, recorded in New (L.R.) Khatian No. 126 (one hundred twenty six), New Plot No. 92 (Nine two) measuring area 0 .01 acre of land

7

sold land is butted and bounded The said as follows:

Land of Ashok Nath. On the North :

On the South : Land of Ashok Nath

On the East To-days purchased land of purchaser :

On the West : Land of Ashok Nath

The delineated plan/map annexed herewith forming part of these presents and the sold land is marked in Red demarcation in the said map.

IN WITNESS WHEREOF the Vendor hereby put her hand on this the day, month and year first above written.

# FINGER PRINT/PHOTO'S SPACE

ART TRACE IR MAP OF ---DUZA . RUPANDIGHI. J.L. NO. 92. P.S. PHANSIDEWA. DIST. DARJEELING. SCALE 16-1 MILE

SITE PLAN SHOWING THE LAND PURCHASED BY :-

SECRETARY, BE HAVE OF PHANSIDEWA KABI GURU RABINDRA NATH EDUCATION SOCIE

Paired give Gesware

DRAWN BY

REGD. OFFICE. SUBHASH PALLY (SILIGURI) P.S. SILIGURI. DIST. DARJEELING.

PREMLAL SAHA.