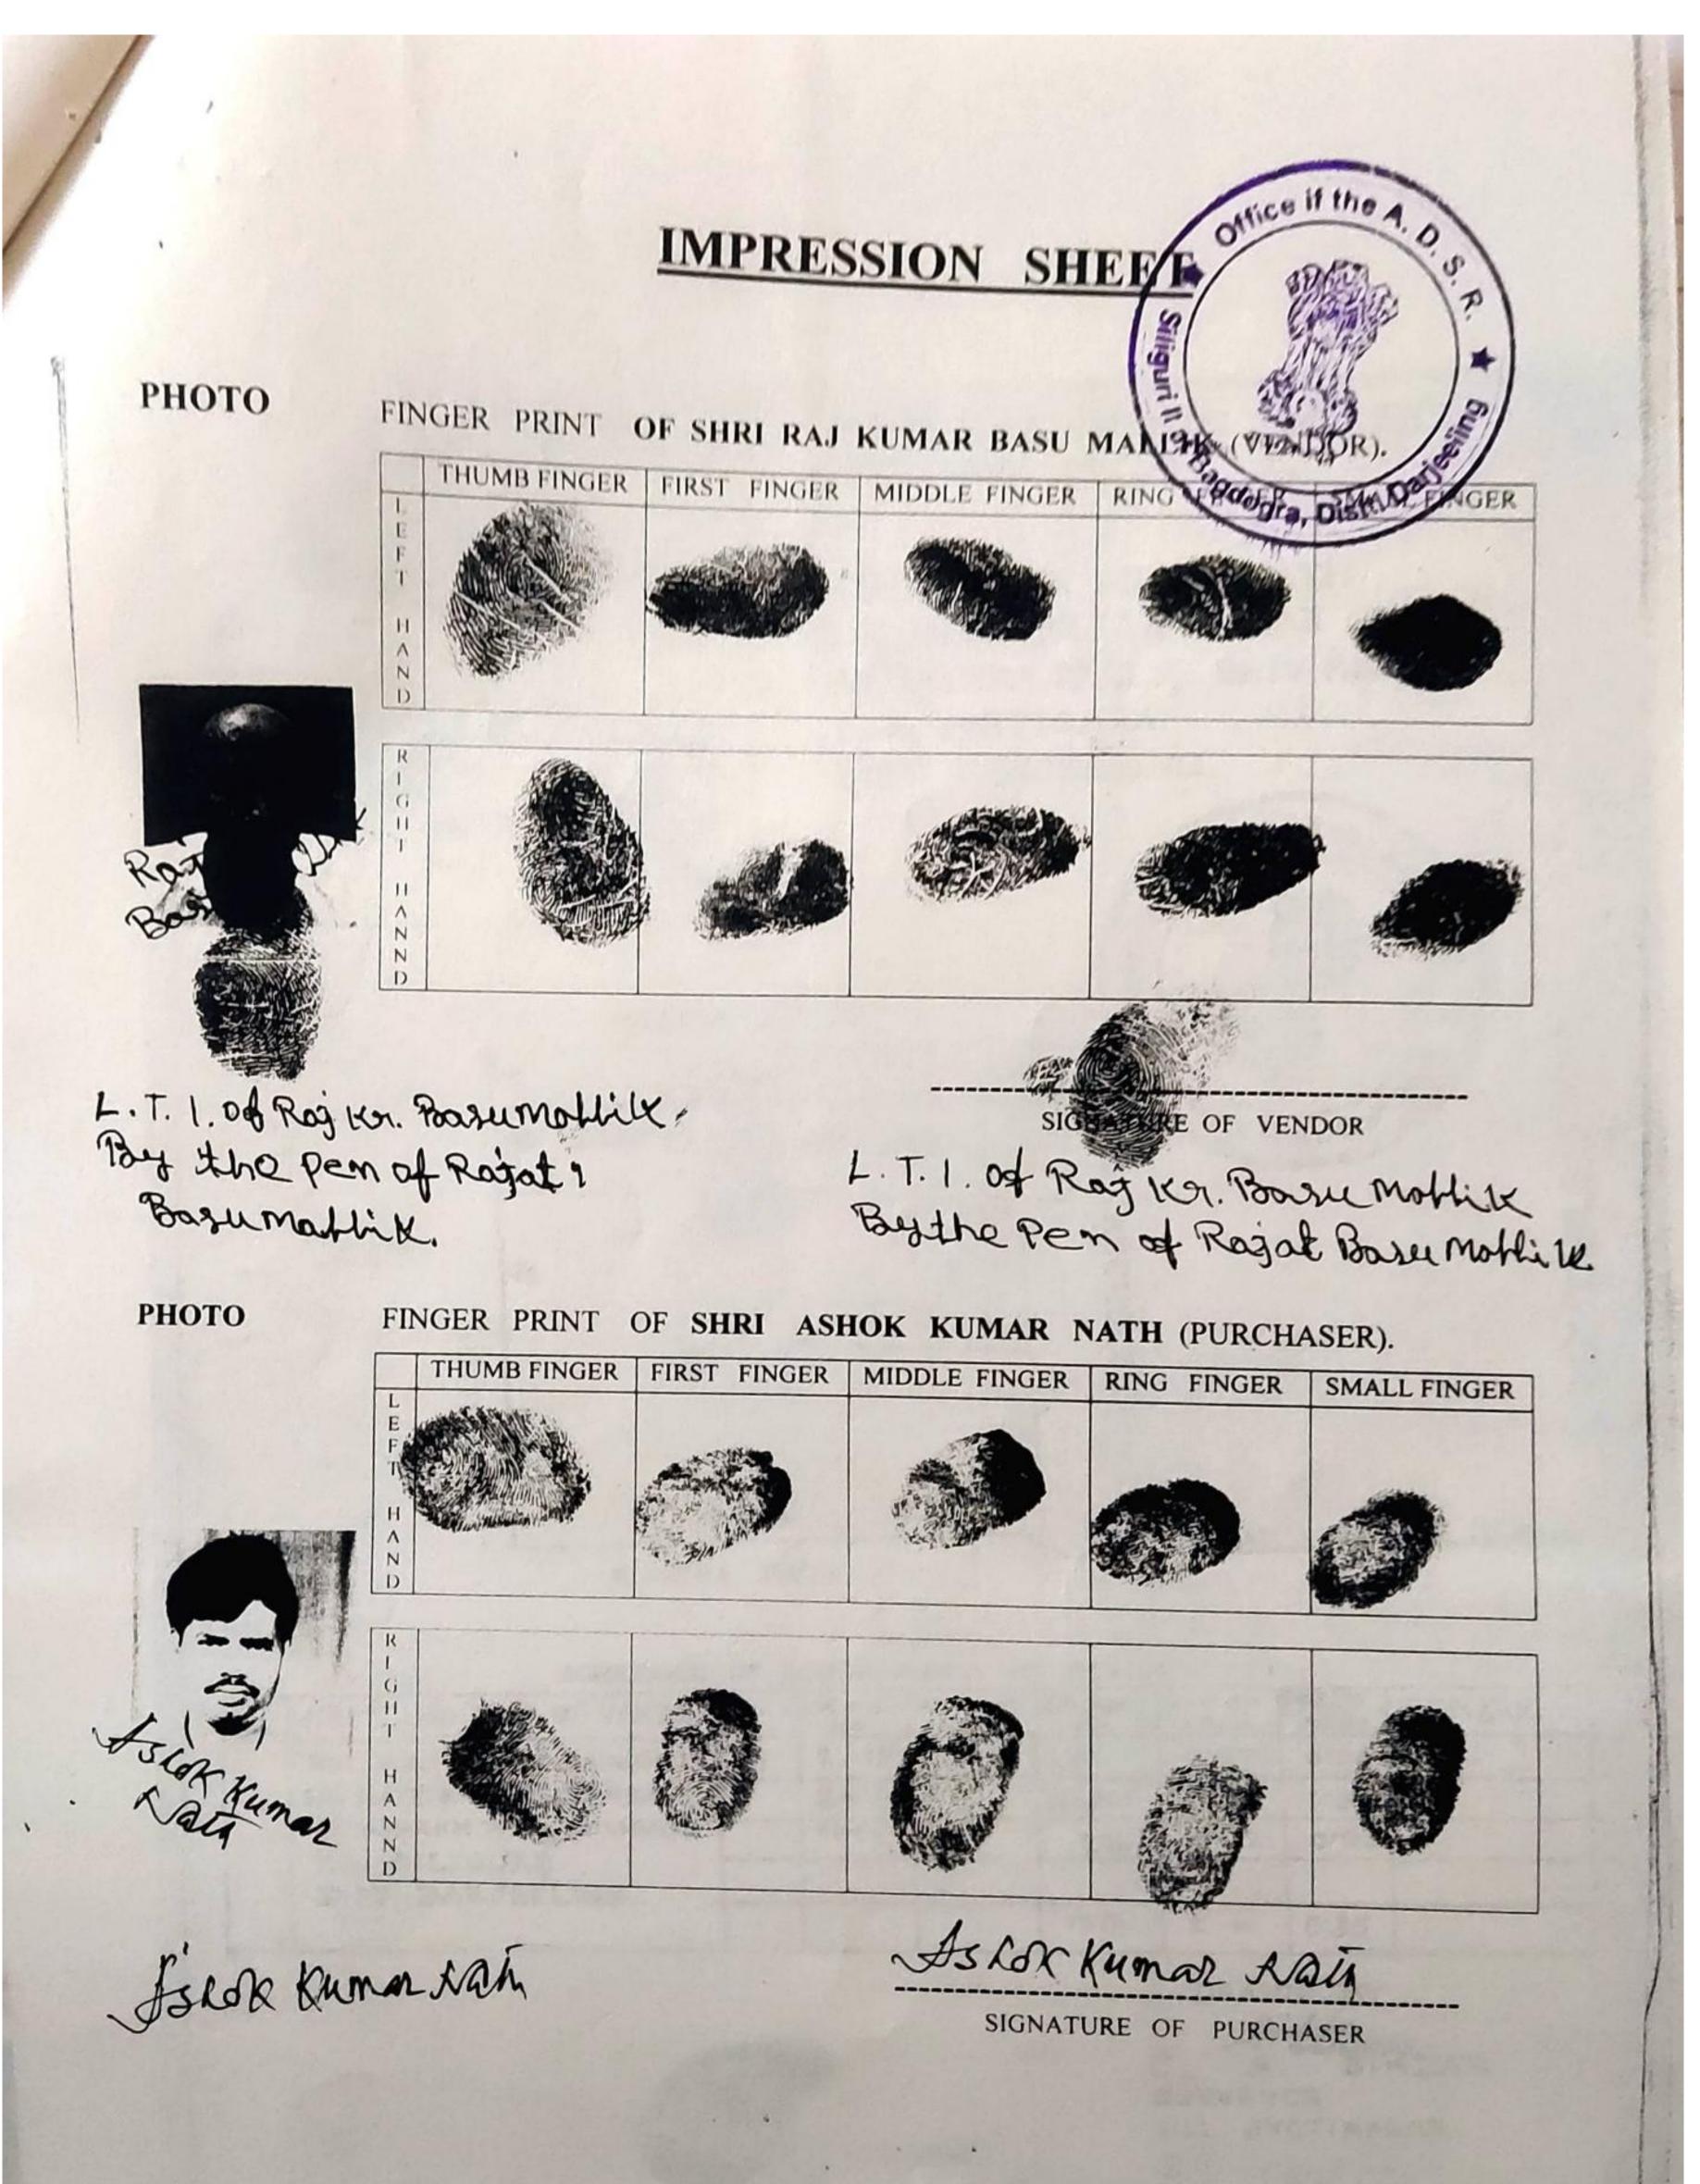

Another separate sheet is being used for the purpose of finger prints and photos of the Purchaser & Seller.