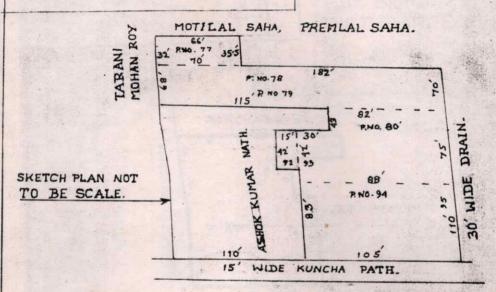

Baron

The said sold land is butted and bounded as follows:

On the North : Land of Motilal Saha & Ramlal Saha

On the South: 15'-0" feet wide kutcha Road.

On the East : 30' feet wide drain.

On the West : Land of Tarani Mohan Ray & Ashok Nath

The delineated plan/map annexed herewith forming part of these presents and the sold land is marked in Red demarcation in the said map.

IN WITNESS WHEREOF the Vendor hereby put her hand on this the day, month and year first above written.

## SCHEDULE OF THE LAND

All that piece or parcel of Rayati Vacant land measuring 0.01 acre out of 4.06 acres, situates within Pargana Patharghata, Mouza Rupan Dighi, J.L. No.92, within the jurisdiction of Police Station Phansidewa, Addl. District Sub-Registry Office Siliguri-II, at Bagdogra, Dist. Darjeeling, recorded in New (L.R.) Khatian No. 126 (one hundred twenty six), New Plot No. 92 (Nine two) area measuring 0.01 acre of land

Burist giri gosman

is hereby sold by the vendor by this Deed of Conveyance (Sale).

The said sold land is butted and bounded as follows:

On the North: Land of Ashok Nath.

On the South: Land of Ashok Nath

On the East : To-days purchased land of purchaser

On the West : Land of Ashok Nath

The delineated plan/map annexed herewith forming part of these presents and the sold land is marked in Red demarcation in the said map.

IN WITNESS WHEREOF the Vendor hereby put her hand on this the day, month and year first above written.