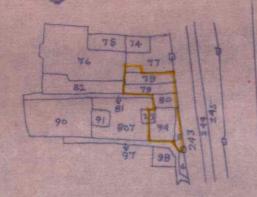

Baron

The said sold land is butted and bounded as follows:

On the North : Land of Motilal Saha & Ramlal Saha

On the South: 15'-0" feet wide kutcha Road.

On the East : 30' feet wide drain.

On the West : Land of Tarani Mohan Ray & Ashok Nath

The delineated plan/map annexed herewith forming part of these presents and the sold land is marked in Red demarcation in the said map.

IN WITNESS WHEREOF the Vendor hereby put her hand on this the day, month and year first above written.