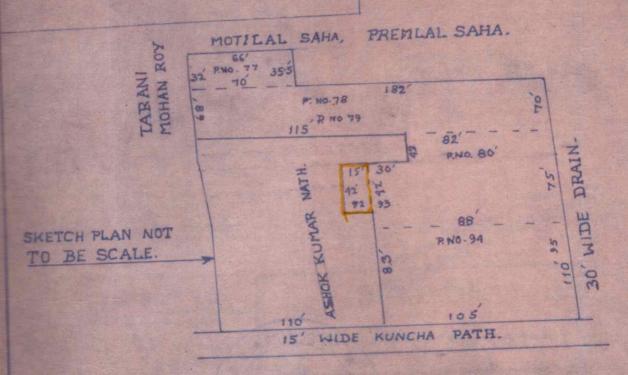

Baron

The said sold land is butted and bounded as follows:

On the North : Land of Motilal Saha & Ramlal Saha

On the South: 15'-0" feet wide kutcha Road.

On the East : 30' feet wide drain.

On the West : Land of Tarani Mohan Ray & Ashok Nath

The delineated plan/map annexed herewith forming part of these presents and the sold land is marked in Red demarcation in the said map.

IN WITNESS WHEREOF the Vendor hereby put her hand on this the day, month and year first above written.

## SCHEDULE OF THE LAND

All that piece or parcel of Rayati Vacant land measuring 0.01 acre out of 4.06 acres, situates within Pargana Patharghata, Mouza Rupan Dighi, J.L. No.92, within the jurisdiction of Police Station Phansidewa, Addl. District Sub-Registry Office Siliguri-II, at Bagdogra, Dist. Darjeeling, recorded in New (L.R.) Khatian No. 126 (one hundred twenty six), New Plot No. 92 (Nine two) area measuring 0.01 acre of land

Burist giri gosman

is hereby sold by the vendor by this Deed of Conveyance (Sale).

The said sold land is butted and bounded as follows:

On the North: Land of Ashok Nath.

On the South: Land of Ashok Nath

On the East : To-days purchased land of purchaser

On the West : Land of Ashok Nath

The delineated plan/map annexed herewith forming part of these presents and the sold land is marked in Red demarcation in the said map.

IN WITNESS WHEREOF the Vendor hereby put her hand on this the day, month and year first above written.