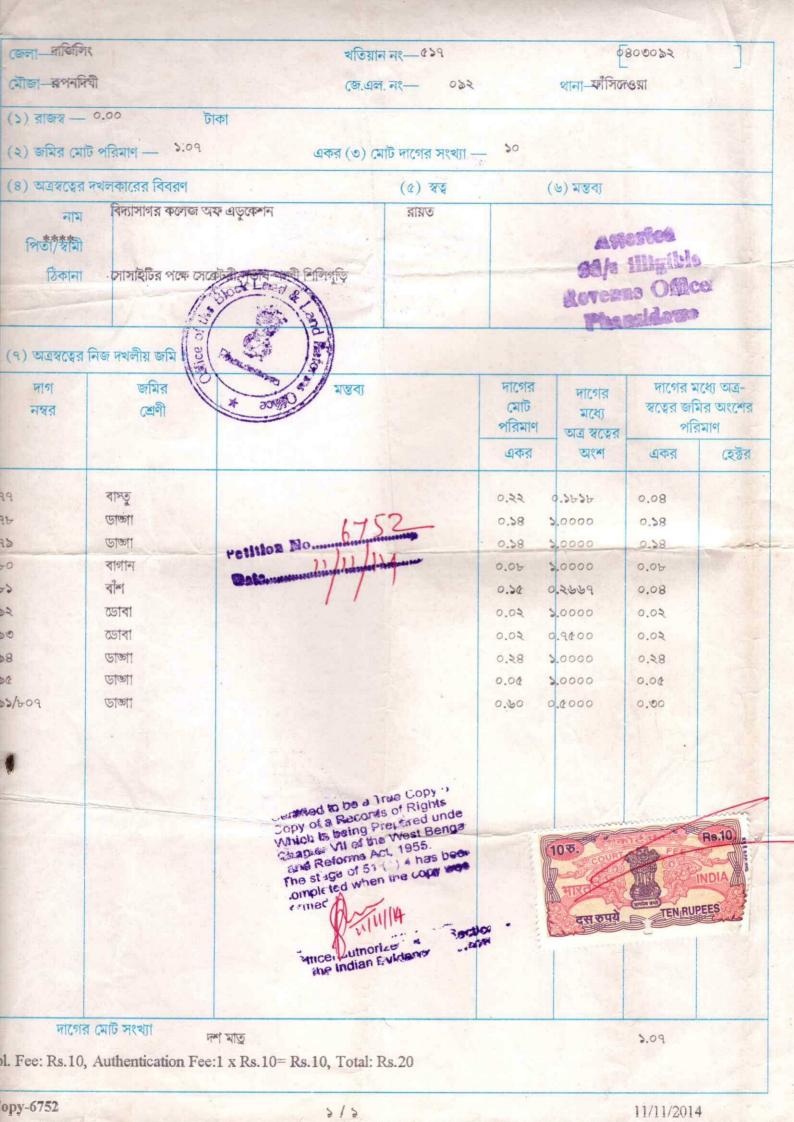

## SCHEDULE OF LAND

MARKET VALUE : Rs. 14,77,232 /-

SET FORTH VALUE : Rs. 2,79,000/-

AREA : 107 DECIMAL

MOUZA : RUPANDIGHI

PLOT NO : R.S. 47, 48, 49, 57, 58, 59,

60, 61, 604, and 608,

L.R. 77, 78, 79, 80, 92, 93,

94, 95, 81, and 91/807

KHATIAN NO : R.S. 2, 193/1, 195, 240/1,

L.R. 279

PARAGANA : PATHARGHATA

J.L NO : 92

P.S : PHANSIDEWA

DISTRICT : DARJEELING

OFFICE OF THE ADDITIONAL DIST SUB REGISTER

## SCHEDULE

All that piece or parcel of Rupni land Proposed College land measuring 107 Decimal, situated in Mouza - Rupandighi,

| 3 | S. | 5/ | - |
|---|----|----|---|
|   |    | •  |   |

| R.S. PLOT | R.S. KHATIAN | L.R. PLOT | L. R. KHATIAN | AREA        |
|-----------|--------------|-----------|---------------|-------------|
| 47        | 193/1        | 77        | 279           | 4 Decimal   |
| 48        | 193/1        | 80        | 279           | 8 Decimal   |
| 49        | 2, 195       | 81        | 279           | 4 Decimal   |
| 57        | 240/1        | 91/807    | 279           | 30 Decimal  |
| 58        | 193/1        | 92        | 279           | 2 Decimal   |
| 59        | 193/1        | 93        | 279           | 2 Decimal   |
| 60        | 193/1        | 94        | 279           | 24 Decimal  |
| 61        | 193/1        | 95        | 279           | 5 Decimal   |
| 604       | 193/1        | 78        | 279           | 14 Decimal  |
| 608       | 193/1        | 79        | 279           | 14 Decimal  |
|           | /            |           | Total Land    | 107 Decimal |
|           |              |           |               |             |