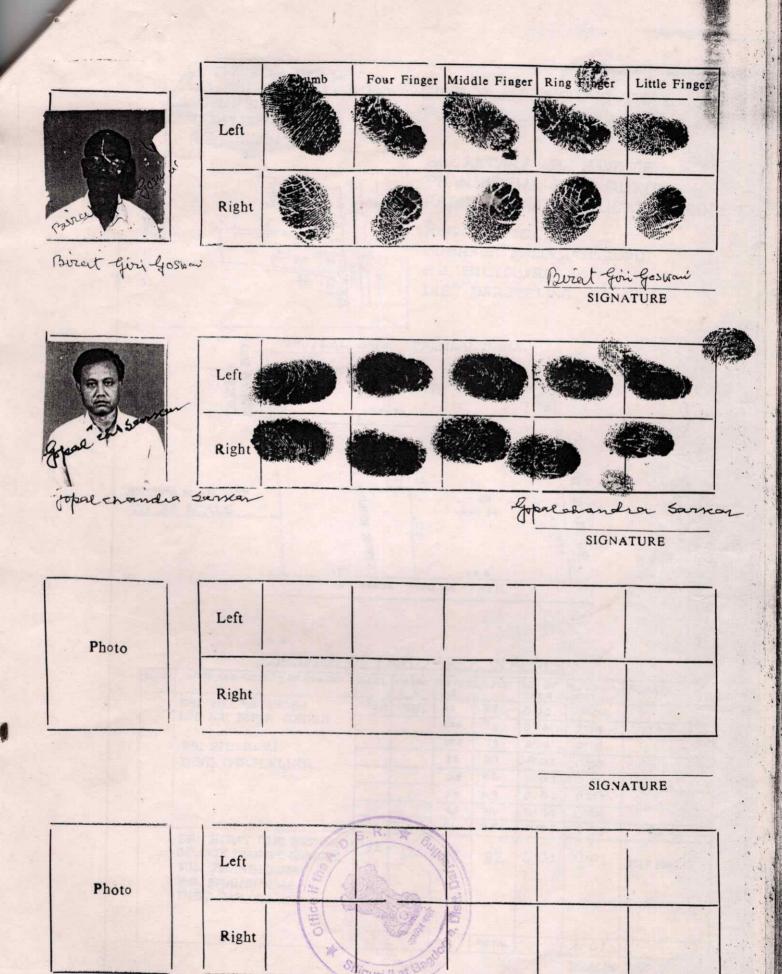

Another separate sheet is being used for the purpose of finger prints and photos of the Purchaser & Seller.

### WITNESSESS:

Drafted by me & typed in my office.

Bircut Girt Gosweni Of Phans ideare

Advocate/ Siliguri Enrollment No. w13/74/97

# FINGER PRINT/PHOTO'S SPACE

PART TRACE LR. MAP OF:
MOUZA RUPANDIGHI J.L. NO. 92.
PS. PHANSIDEWA.
DIST. DARJEELING.
SCALE 16-1 MILE.

SITE PLAN SHOWING THE LAND PURCHASED BY:-

SECRETARY, BE HAVE OF PHANSIDEWA KABI GURU RABINDRA NATH EDUCATION SOCIET

# FINGER PRINT/PHOTO'S SPACE

|                   |        |                       | 100              |                     |
|-------------------|--------|-----------------------|------------------|---------------------|
|                   | Dumb   | Four Finger Middle Fi | nger Ring Finger | Little Finger       |
|                   | Left   |                       |                  |                     |
| Painer edit down  | Right  |                       |                  |                     |
| Birert Giri Gosha |        |                       | Brief Grand      | ri-Goswani<br>ATURE |
|                   |        |                       | - 400            |                     |
|                   | Left   |                       |                  |                     |
| great et some     | Right  |                       |                  |                     |
| Jopalenandia      | Servar |                       | Gopalchan        | dra Sarka           |
| (h)               |        |                       |                  | NATURE              |
|                   |        |                       |                  |                     |
|                   | Left   |                       |                  | • • • • • • •       |
| Photo             | Right  |                       |                  |                     |
|                   |        |                       |                  |                     |
|                   |        |                       | SI               | GNATURE             |
|                   |        |                       |                  |                     |
|                   | Left   |                       |                  |                     |
| Photo             | Right  |                       |                  |                     |