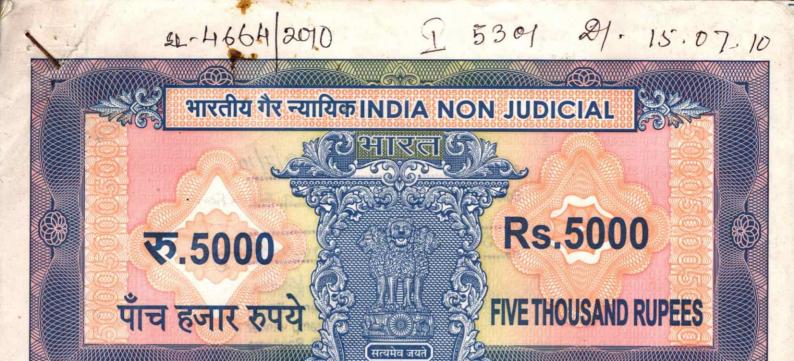

## DEED OF SALE

THIS DEED OF SALE IS MADE ON THIS THE 15<sup>TH</sup> DAY
OF JULY 2010

Contd.....P/2

Gobalehandra Samen

## SCHEDULE OF LAND

MARKET VALUE : Rs. 14,77,232 /-

SET FORTH VALUE : Rs. 2,79,000/-

AREA : 107 DECIMAL

MOUZA : RUPANDIGHI

PLOT NO : R.S. 47, 48, 49, 57, 58, 59,

60, 61, 604, and 608,

L.R. 77, 78, 79, 80, 92, 93,

94, 95, 81, and 91/807

KHATIAN NO : R.S. 2, 193/1, 195, 240/1,

L.R. 279

PARAGANA : PATHARGHATA

J.L NO : 92

P.S : PHANSIDEWA

DISTRICT : DARJEELING

OFFICE OF THE ADDITIONAL DIST SUB REGISTER

**BAGDOGRA (SILIGURI II)** 

STATE OF WEST BENGAL, INDIA

Gopolehanoha

PHANSIDEWA KABIGURU RABINDRA NATH EDUCATION SOCIETY, REGISTERED OFFICE at Subhash Pally, Siliguri, P.O. & P.S. Siliguri, and Dist. Darjeeling, a registered Society having registration No. S/IL/32236 of 2005-2006, represented by its Secretary SRI GOPAL CHANDRA SARKAR, Son of Late Khageswar Sarkar, Hindu by faith, Ex-Serviceman by occupation, resident of Subhash Pally, P.O. & P.S. Siliguri, District – Darjeeling hereinafter called the "VENDOR" (Which expression shall mean and include unless excluded by or repugnant to the context his heirs, executors, successors, legal representatives, administrators and assigns) of the ONE PART.