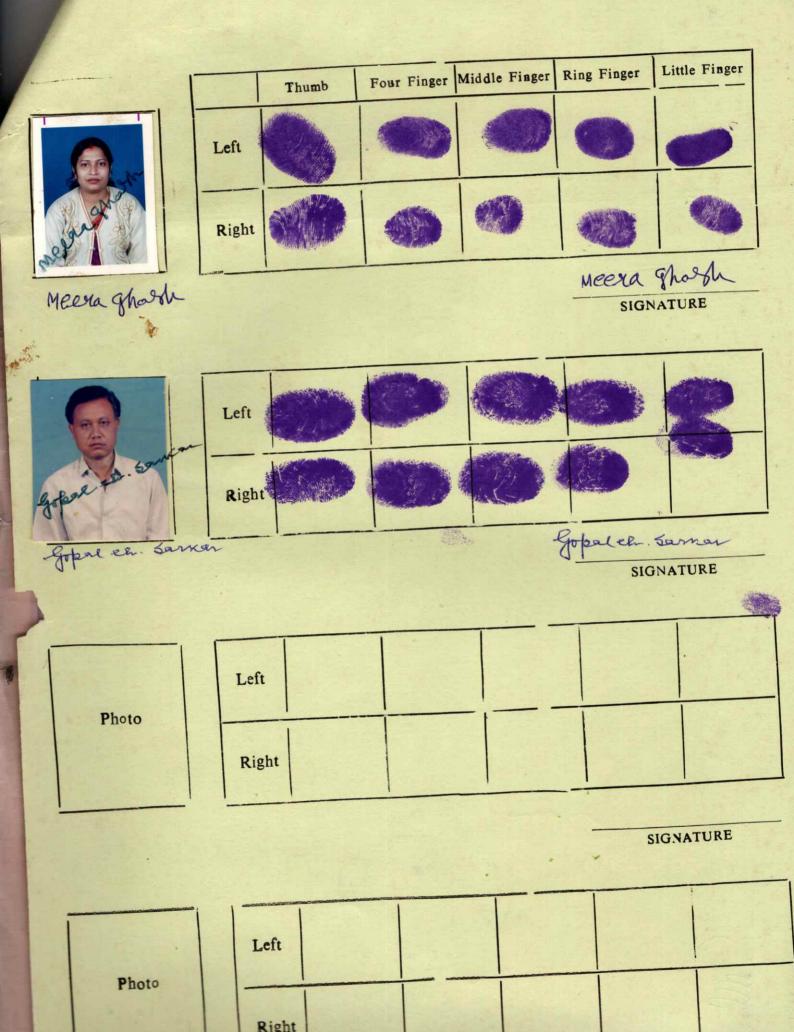

Another separate sheet is being used for the purpose of finger prints and photos of the Purchaser & Seller.

# FINGER PRINT/PHOTO'S SPACE

PART TRACE LR. MAP OF:
MOUZA RUPANDIGHI J.L. NO. 92.
PS. PHANSIDEWA.
DIST. DARJEELING.
SCALE 16-1 MILE.

SITE PLAN SHOWING THE LAND PURCHASED BY:-

SECRETARY, BE HAVE OF PHANSIDEWA KABI GURU RABINDRA NATH EDUCATION SOCIET

REGD. OFFICE.
SUBHASH PALLY (SILIGURI)
P.S. SILIGURI.
DIST DARJEELING.

SCHEDULE OF LAND, AREA IN ACRES

| SCHEDULE OF LAND. THE STATE OF |                                                                                                                    |       |        |           |         |       |               |                                                                                                                                                                                                                                                                                                                                                                                                                                                                                                                                                                                                                                                                                                                                                                                                                                                                                                                                                                                                                                                                                                                                                                                                                                                                                                                                                                                                                                                                                                                                                                                                                                                                                                                                                                                                                                                                                                                                                                                                                                                                                                                                |  |
|-------------------------------------------------------------------------------------------------------------------------------------------------------------------------------------------------------------------------------------------------------------------------------------------------------------------------------------------------------------------------------------------------------------------------------------------------------------------------------------------------------------------------------------------------------------------------------------------------------------------------------------------------------------------------------------------------------------------------------------------------------------------------------------------------------------------------------------------------------------------------------------------------------------------------------------------------------------------------------------------------------------------------------------------------------------------------------------------------------------------------------------------------------------------------------------------------------------------------------------------------------------------------------------------------------------------------------------------------------------------------------------------------------------------------------------------------------------------------------------------------------------------------------------------------------------------------------------------------------------------------------------------------------------------------------------------------------------------------------------------------------------------------------------------------------------------------------------------------------------------------------------------------------------------------------------------------------------------------------------------------------------------------------------------------------------------------------------------------------------------------------|--------------------------------------------------------------------------------------------------------------------|-------|--------|-----------|---------|-------|---------------|--------------------------------------------------------------------------------------------------------------------------------------------------------------------------------------------------------------------------------------------------------------------------------------------------------------------------------------------------------------------------------------------------------------------------------------------------------------------------------------------------------------------------------------------------------------------------------------------------------------------------------------------------------------------------------------------------------------------------------------------------------------------------------------------------------------------------------------------------------------------------------------------------------------------------------------------------------------------------------------------------------------------------------------------------------------------------------------------------------------------------------------------------------------------------------------------------------------------------------------------------------------------------------------------------------------------------------------------------------------------------------------------------------------------------------------------------------------------------------------------------------------------------------------------------------------------------------------------------------------------------------------------------------------------------------------------------------------------------------------------------------------------------------------------------------------------------------------------------------------------------------------------------------------------------------------------------------------------------------------------------------------------------------------------------------------------------------------------------------------------------------|--|
| SL NO.                                                                                                                                                                                                                                                                                                                                                                                                                                                                                                                                                                                                                                                                                                                                                                                                                                                                                                                                                                                                                                                                                                                                                                                                                                                                                                                                                                                                                                                                                                                                                                                                                                                                                                                                                                                                                                                                                                                                                                                                                                                                                                                        | NAME AND ADDRESS OF OWNER.                                                                                         | JIMO. | KH.NO. | R.S. PLOT | LR.PLOT | DUTOF | SOLD<br>AREA. | REMARK                                                                                                                                                                                                                                                                                                                                                                                                                                                                                                                                                                                                                                                                                                                                                                                                                                                                                                                                                                                                                                                                                                                                                                                                                                                                                                                                                                                                                                                                                                                                                                                                                                                                                                                                                                                                                                                                                                                                                                                                                                                                                                                         |  |
|                                                                                                                                                                                                                                                                                                                                                                                                                                                                                                                                                                                                                                                                                                                                                                                                                                                                                                                                                                                                                                                                                                                                                                                                                                                                                                                                                                                                                                                                                                                                                                                                                                                                                                                                                                                                                                                                                                                                                                                                                                                                                                                               | - august                                                                                                           | 193/4 | 193/1  | 47        | 77      | 0.22  | 0'04          |                                                                                                                                                                                                                                                                                                                                                                                                                                                                                                                                                                                                                                                                                                                                                                                                                                                                                                                                                                                                                                                                                                                                                                                                                                                                                                                                                                                                                                                                                                                                                                                                                                                                                                                                                                                                                                                                                                                                                                                                                                                                                                                                |  |
| 1                                                                                                                                                                                                                                                                                                                                                                                                                                                                                                                                                                                                                                                                                                                                                                                                                                                                                                                                                                                                                                                                                                                                                                                                                                                                                                                                                                                                                                                                                                                                                                                                                                                                                                                                                                                                                                                                                                                                                                                                                                                                                                                             | SMT. MEERA GHOSH.<br>W/O. SRI BIPIN GHOSH.                                                                         | 12    |        | 604       | 78      | 0'14  | 0.14          | SELF VONDOR                                                                                                                                                                                                                                                                                                                                                                                                                                                                                                                                                                                                                                                                                                                                                                                                                                                                                                                                                                                                                                                                                                                                                                                                                                                                                                                                                                                                                                                                                                                                                                                                                                                                                                                                                                                                                                                                                                                                                                                                                                                                                                                    |  |
|                                                                                                                                                                                                                                                                                                                                                                                                                                                                                                                                                                                                                                                                                                                                                                                                                                                                                                                                                                                                                                                                                                                                                                                                                                                                                                                                                                                                                                                                                                                                                                                                                                                                                                                                                                                                                                                                                                                                                                                                                                                                                                                               | W/U. SKI DITIN COLOR                                                                                               |       |        | 608       | 79      | 0.14  | 0.14          | 1 5 m 1 6 6 6 6 6 6 6 6 6 6 6 6 6 6 6 6 6 6                                                                                                                                                                                                                                                                                                                                                                                                                                                                                                                                                                                                                                                                                                                                                                                                                                                                                                                                                                                                                                                                                                                                                                                                                                                                                                                                                                                                                                                                                                                                                                                                                                                                                                                                                                                                                                                                                                                                                                                                                                                                                    |  |
|                                                                                                                                                                                                                                                                                                                                                                                                                                                                                                                                                                                                                                                                                                                                                                                                                                                                                                                                                                                                                                                                                                                                                                                                                                                                                                                                                                                                                                                                                                                                                                                                                                                                                                                                                                                                                                                                                                                                                                                                                                                                                                                               | PS. SILIGURI.                                                                                                      | 1     |        | 48        | 80      | 0.08  | 0.08          |                                                                                                                                                                                                                                                                                                                                                                                                                                                                                                                                                                                                                                                                                                                                                                                                                                                                                                                                                                                                                                                                                                                                                                                                                                                                                                                                                                                                                                                                                                                                                                                                                                                                                                                                                                                                                                                                                                                                                                                                                                                                                                                                |  |
|                                                                                                                                                                                                                                                                                                                                                                                                                                                                                                                                                                                                                                                                                                                                                                                                                                                                                                                                                                                                                                                                                                                                                                                                                                                                                                                                                                                                                                                                                                                                                                                                                                                                                                                                                                                                                                                                                                                                                                                                                                                                                                                               | DIST. DARJEELING.                                                                                                  | 1     |        | 58        | 92      | 0.05  | 0.01          | The same of the sa |  |
|                                                                                                                                                                                                                                                                                                                                                                                                                                                                                                                                                                                                                                                                                                                                                                                                                                                                                                                                                                                                                                                                                                                                                                                                                                                                                                                                                                                                                                                                                                                                                                                                                                                                                                                                                                                                                                                                                                                                                                                                                                                                                                                               |                                                                                                                    |       |        | 59        | 93      | 0.02  | 0.02          |                                                                                                                                                                                                                                                                                                                                                                                                                                                                                                                                                                                                                                                                                                                                                                                                                                                                                                                                                                                                                                                                                                                                                                                                                                                                                                                                                                                                                                                                                                                                                                                                                                                                                                                                                                                                                                                                                                                                                                                                                                                                                                                                |  |
|                                                                                                                                                                                                                                                                                                                                                                                                                                                                                                                                                                                                                                                                                                                                                                                                                                                                                                                                                                                                                                                                                                                                                                                                                                                                                                                                                                                                                                                                                                                                                                                                                                                                                                                                                                                                                                                                                                                                                                                                                                                                                                                               |                                                                                                                    |       |        | 60        | 94      | 0.24  | 0.74          |                                                                                                                                                                                                                                                                                                                                                                                                                                                                                                                                                                                                                                                                                                                                                                                                                                                                                                                                                                                                                                                                                                                                                                                                                                                                                                                                                                                                                                                                                                                                                                                                                                                                                                                                                                                                                                                                                                                                                                                                                                                                                                                                |  |
|                                                                                                                                                                                                                                                                                                                                                                                                                                                                                                                                                                                                                                                                                                                                                                                                                                                                                                                                                                                                                                                                                                                                                                                                                                                                                                                                                                                                                                                                                                                                                                                                                                                                                                                                                                                                                                                                                                                                                                                                                                                                                                                               |                                                                                                                    |       | 2 00   | 61        | 95      | 0.02  | 0.02          | = 0.72 ACRES.                                                                                                                                                                                                                                                                                                                                                                                                                                                                                                                                                                                                                                                                                                                                                                                                                                                                                                                                                                                                                                                                                                                                                                                                                                                                                                                                                                                                                                                                                                                                                                                                                                                                                                                                                                                                                                                                                                                                                                                                                                                                                                                  |  |
|                                                                                                                                                                                                                                                                                                                                                                                                                                                                                                                                                                                                                                                                                                                                                                                                                                                                                                                                                                                                                                                                                                                                                                                                                                                                                                                                                                                                                                                                                                                                                                                                                                                                                                                                                                                                                                                                                                                                                                                                                                                                                                                               | SRI BIRAT GIRI GOSWAMI.<br>S/O.LATE IMAN GIRI GOSWAMI.<br>VILL PHANSIDEWA.<br>P.S. PHANSIDEWA.<br>DIST DARJEELING. | 92    |        | 58        | 92      | 0.01  | 0.01          | SELF VENDOR                                                                                                                                                                                                                                                                                                                                                                                                                                                                                                                                                                                                                                                                                                                                                                                                                                                                                                                                                                                                                                                                                                                                                                                                                                                                                                                                                                                                                                                                                                                                                                                                                                                                                                                                                                                                                                                                                                                                                                                                                                                                                                                    |  |