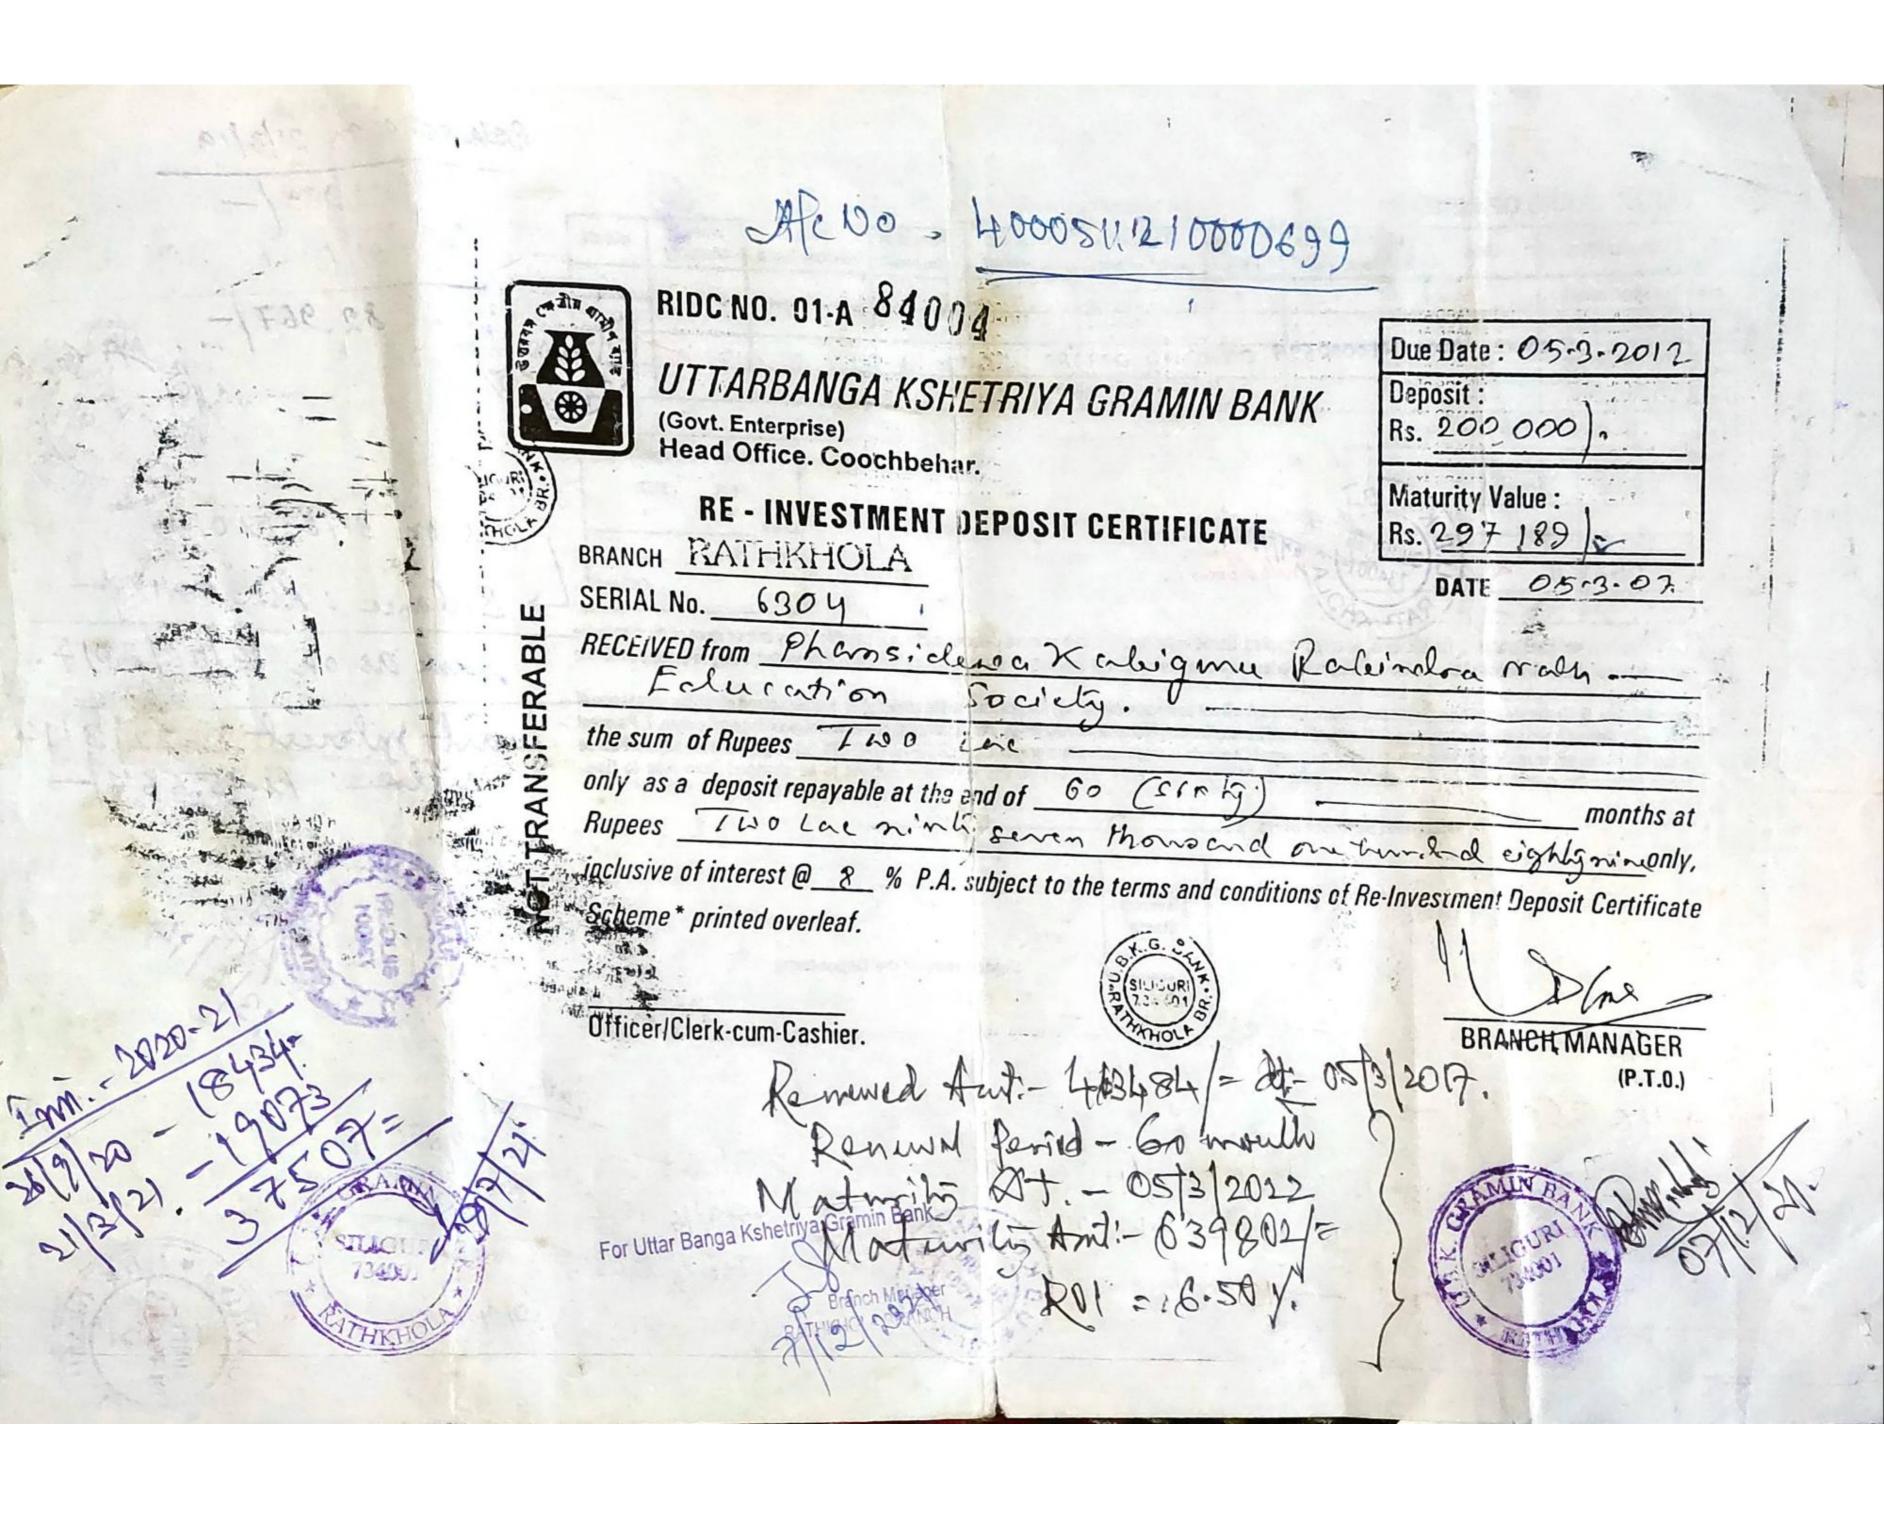

Thomse dewa nabé Guru Rosindra vai education so ciety, represented by its Seretary Sri Ropai Ch. Sarkar Sélègure Stamp Vander B. A. Office, Milly took Meeren tohosk meesta ghard Mira Gerosh Meesa ghash or go mar Busi chist men sour State of the Jaio take 2 Wally ST Ballonias Orginaling कार्यम्य १५३२१ Add Dist. Sub-Registrar