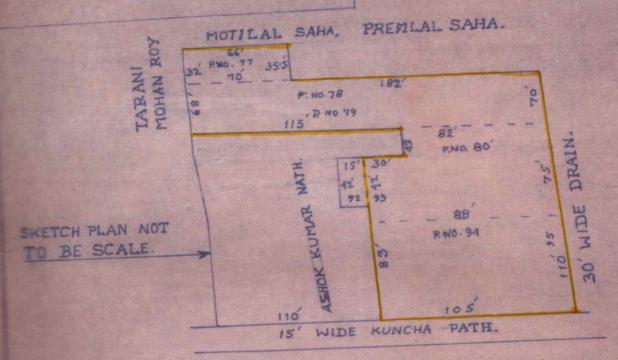

Baron

The said sold land is butted and bounded as follows:

On the North : Land of Motilal Saha & Ramlal Saha

On the South: 15'-0" feet wide kutcha Road.

On the East : 30' feet wide drain.

On the West : Land of Tarani Mohan Ray & Ashok Nath

The delineated plan/map annexed herewith forming part of these presents and the sold land is marked in Red demarcation in the said map.

IN WITNESS WHEREOF the Vendor hereby put her hand on this the day, month and year first above written.

## SCHEDULE OF THE LAND

All that piece or parcel of Rayati Vacant land measuring 0.01 acre out of 4.06 acres, situates within Pargana Patharghata, Mouza Rupan Dighi, J.L. No.92, within the jurisdiction of Police Station Phansidewa, Addl. District Sub-Registry Office Siliguri-II, at Bagdogra, Dist. Darjeeling, recorded in New (L.R.) Khatian No. 126 (one hundred twenty six), New Plot No. 92 (Nine two) area measuring 0.01 acre of land

Burist giri gosman

is hereby sold by the vendor by this Deed of Conveyance (Sale).

The said sold land is butted and bounded as follows:

On the North: Land of Ashok Nath.

On the South: Land of Ashok Nath

On the East : To-days purchased land of purchaser

On the West : Land of Ashok Nath

The delineated plan/map annexed herewith forming part of these presents and the sold land is marked in Red demarcation in the said map.

IN WITNESS WHEREOF the Vendor hereby put her hand on this the day, month and year first above written.