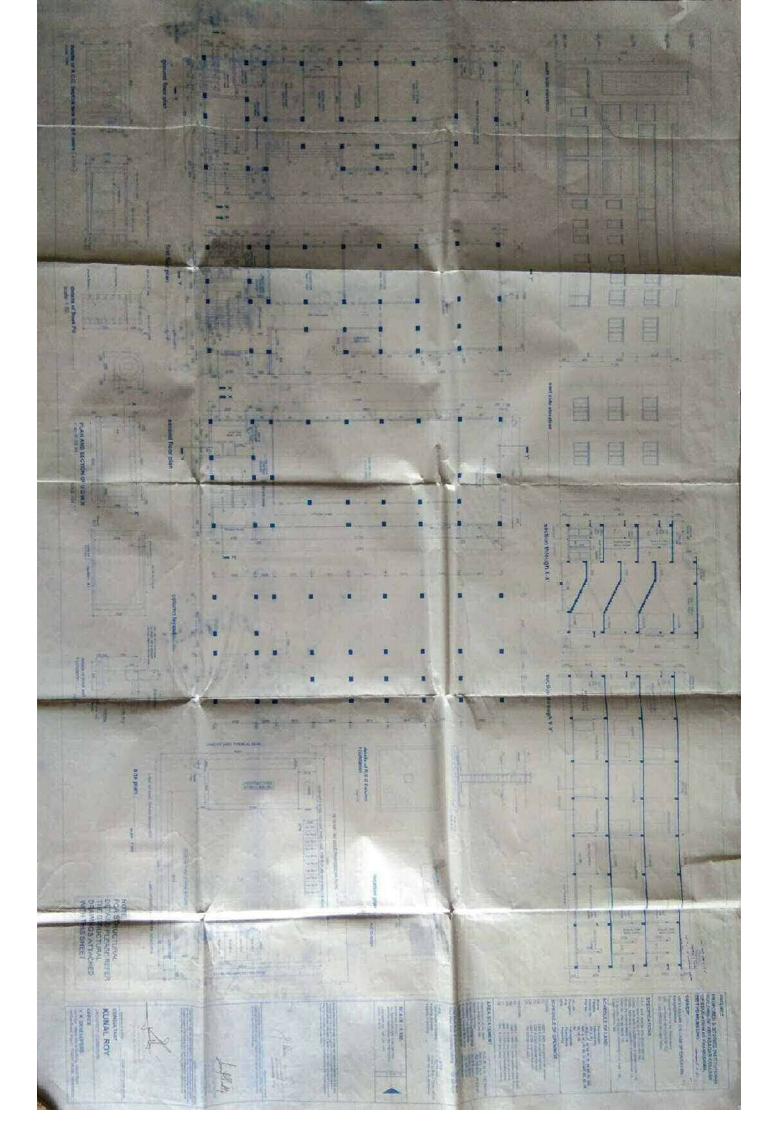

#### ORDER

Order No.: 143 /BP/PPS

Dated: 03 11 15

Reference to the Secretary, Phansidewa Kabiguru Rabindranath Education Society, Vill: Rupandighi, Phansidewa, Darjeeling application for grant of permission for the construction of Institutional Building on Plot No. 91/807, 81, 92, 77, 78, 79, 80, 93, 94 & 95, Mouza- Rupandighi, J.L No. 92; Khatian No.: 240/1, 2, 195, 126 & 193/1, within Jalash Nijamtara Gram Panchayat, under Phansidewa Police Station; Phansidewa Panchayat Samiti hereby grants permission as proposed subject to the conditions stated below:

Valid Upto: 0 2 / 11 /2017

Enclo: Two copies of approved blue prints of building plan.

#### Note:

- The above sanction is subject to the condition that the applicant shall adhere to the General Terms &
  Conditions of building Rules and Regulations as per the provisions under West Bengal Panchayat
  Samity Administrative Rules, 2008 & West Bengal Panchayat Act.
- 2. The applicant shall produce a copy of the approved Building Plan whenever demanded by any officer or authorized representative of the Phansidewa Panchayat Samiti.