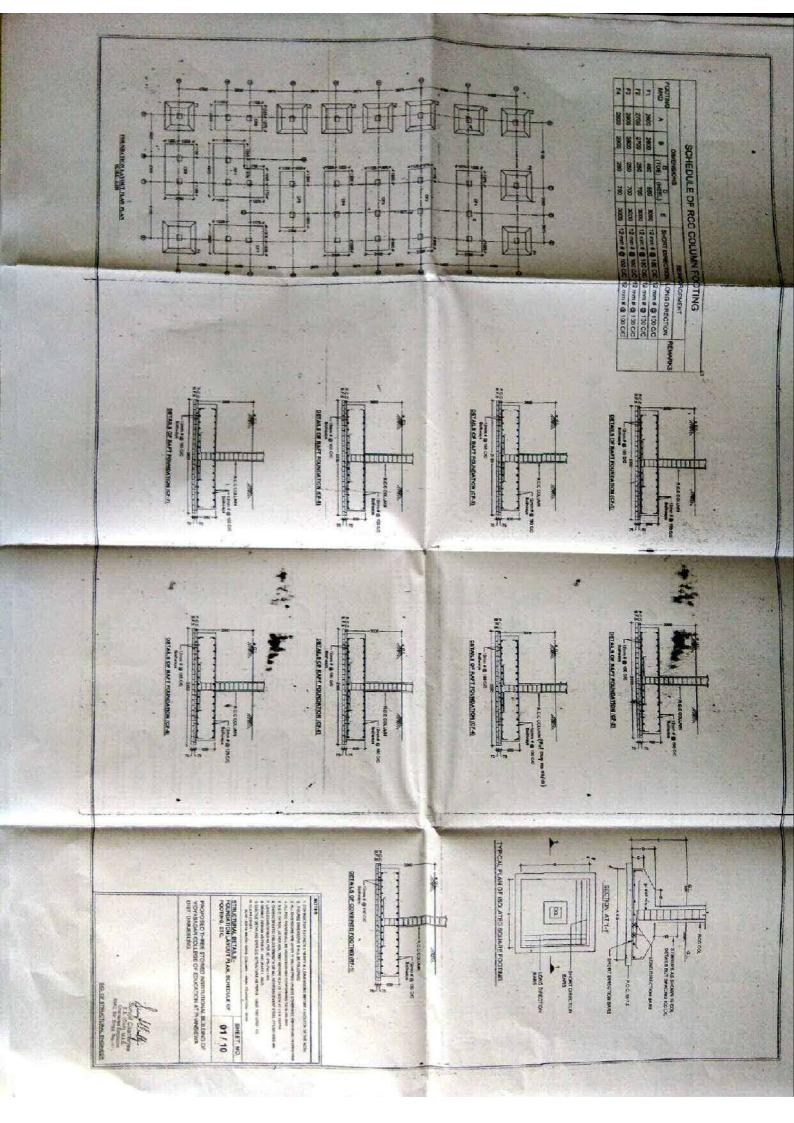

#### ORDER

Order No.: 143 /BP/PPS

Dated: 03 11 15

Reference to the Secretary, Phansidewa Kabiguru Rabindranath Education Society, Vill: Rupandighi, Phansidewa, Darjeeling application for grant of permission for the construction of Institutional Building on Plot No. 91/807, 81, 92, 77, 78, 79, 80, 93, 94 & 95, Mouza- Rupandighi, J.L No. 92; Khatian No.: 240/1, 2, 195, 126 & 193/1, within Jalash Nijamtara Gram Panchayat, under Phansidewa Police Station; Phansidewa Panchayat Samiti hereby grants permission as proposed subject to the conditions stated below:

Valid Upto: 0 2 / 11 /2017

Enclo: Two copies of approved blue prints of building plan.

#### Note:

- The above sanction is subject to the condition that the applicant shall adhere to the General Terms &
  Conditions of building Rules and Regulations as per the provisions under West Bengal Panchayat
  Samity Administrative Rules, 2008 & West Bengal Panchayat Act.
- 2. The applicant shall produce a copy of the approved Building Plan whenever demanded by any officer or authorized representative of the Phansidewa Panchayat Samiti.