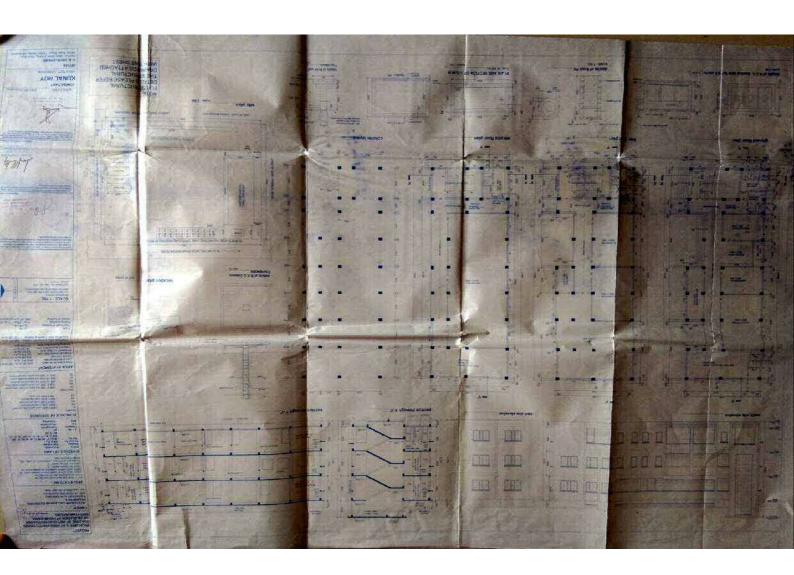

#### ORDER

Order No.: 143 /BP/PPS

Dated: 03 11 15

Reference to the Secretary, Phansidewa Kabiguru Rabindranath Education Society, Vill: Rupandighi, Phansidewa, Darjeeling application for grant of permission for the construction of Institutional Building on Plot No. 91/807, 81, 92, 77, 78, 79, 80, 93, 94 & 95, Mouza- Rupandighi, J.L No. 92; Khatian No.: 240/1, 2, 195, 126 & 193/1, within Jalash Nijamtara Gram Panchayat, under Phansidewa Police Station; Phansidewa Panchayat Samiti hereby grants permission as proposed subject to the conditions stated below:

Valid Upto: 0 2 / 11 /2017

Enclo: Two copies of approved blue prints of building plan.

#### Note:

- The above sanction is subject to the condition that the applicant shall adhere to the General Terms &
  Conditions of building Rules and Regulations as per the provisions under West Bengal Panchayat
  Samity Administrative Rules, 2008 & West Bengal Panchayat Act.
- 2. The applicant shall produce a copy of the approved Building Plan whenever demanded by any officer or authorized representative of the Phansidewa Panchayat Samiti.