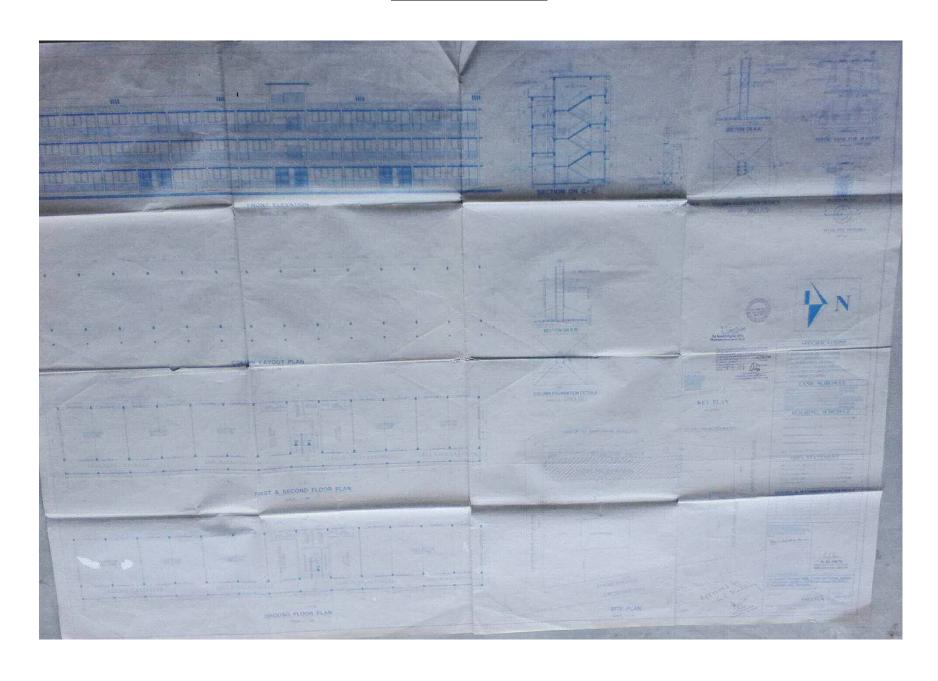

#### ORDER

Order No.: 143 /BP/PPS

Dated: 03 11 15

Reference to the Secretary, Phansidewa Kabiguru Rabindranath Education Society, Vill: Rupandighi, Phansidewa, Darjeeling application for grant of permission for the construction of Institutional Building on Plot No. 91/807, 81, 92, 77, 78, 79, 80, 93, 94 & 95, Mouza- Rupandighi, J.L No. 92; Khatian No.: 240/1, 2, 195, 126 & 193/1, within Jalash Nijamtara Gram Panchayat, under Phansidewa Police Station; Phansidewa Panchayat Samiti hereby grants permission as proposed subject to the conditions stated below:

Valid Upto: 0 2 / 11 /2017

Enclo: Two copies of approved blue prints of building plan.

#### Note:

- The above sanction is subject to the condition that the applicant shall adhere to the General Terms &
  Conditions of building Rules and Regulations as per the provisions under West Bengal Panchayat
  Samity Administrative Rules, 2008 & West Bengal Panchayat Act.
- 2. The applicant shall produce a copy of the approved Building Plan whenever demanded by any officer or authorized representative of the Phansidewa Panchayat Samiti.